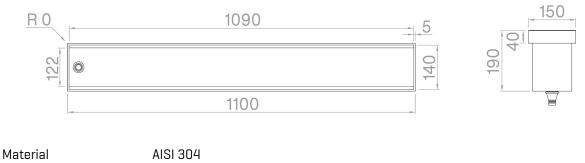

## **Technical details**

| Material            | AISI JUH      |
|---------------------|---------------|
| Finishing           | Brushed       |
| External dimensions | 1100 x 150 mm |
| Inner dimensions    | 1090 x 140 mm |
| Depth               | 190 mm        |
| Base                | 120           |
| Modularity          | 8             |
|                     |               |