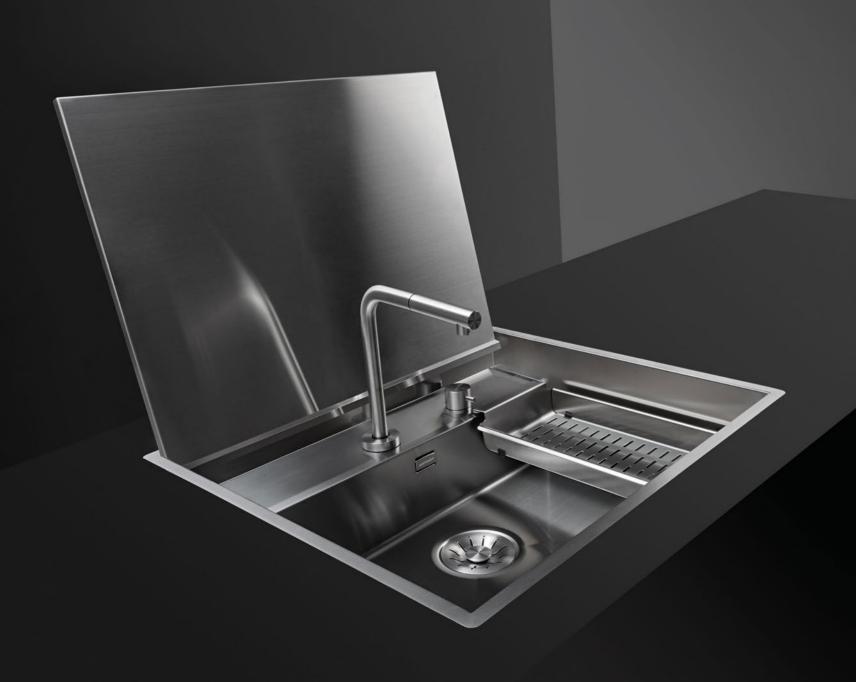

## STARTAC MARINA

| STARTAC MARINA 55 | READY |                                                                 | -                                           |                                |
|-------------------|-------|-----------------------------------------------------------------|---------------------------------------------|--------------------------------|
|                   |       | MARINA Colander<br>Circle Steel Tap<br>Top mount<br>Flush mount | 58<br>52<br>Cod. SAMC 55<br>Cod. SAMC 55F   |                                |
| STARTAC MARINA 55 | PRO   |                                                                 |                                             |                                |
|                   |       | Circle Steel Tap                                                | 52                                          |                                |
|                   |       | Top mount<br>Flush mount                                        | Cod. <b>SBMC 55</b><br>Cod. <b>SBMC 55F</b> |                                |
| STARTAC MARINA 55 | SOLO  |                                                                 |                                             |                                |
|                   |       | Material                                                        |                                             | AISI 316 L                     |
|                   |       | Finishing                                                       |                                             | Brushed                        |
|                   |       | Inner corners<br>Overall dimensions                             |                                             | R 10 mm welded<br>590 x 510 mm |
|                   |       | Basin dimensions                                                |                                             | 550 x 350 mm                   |
|                   |       | Bowl depth                                                      |                                             | 240 mm                         |
|                   |       | Standard Strainer                                               |                                             | 3 ½"                           |
|                   |       | Cabinet size                                                    |                                             | 900 mm                         |
|                   |       | Top mount                                                       | Cod. MC 55                                  |                                |
|                   |       | Flush mount                                                     | Cod. <b>MC 55F</b>                          |                                |