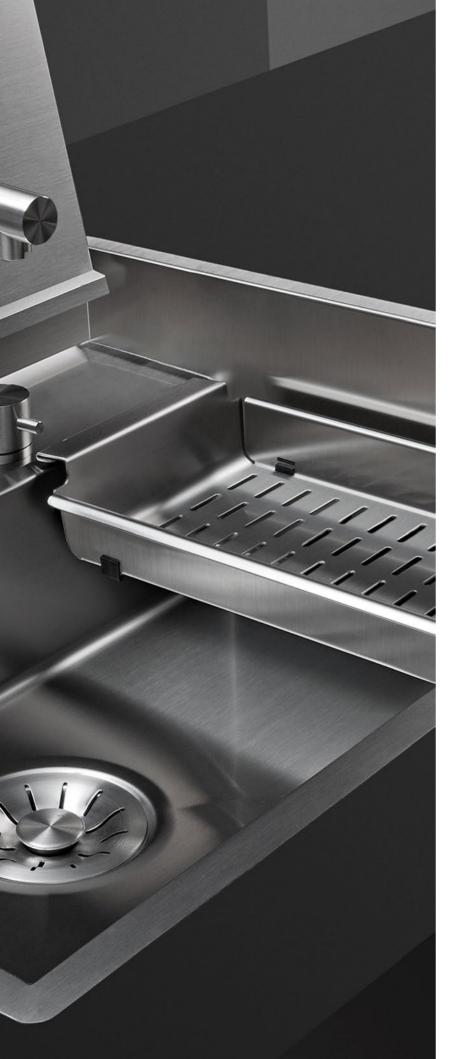

Accessories on page 5

58

## MARINA Colander

210x375x60 mm Cod.**VQMF 2137** 

Artinox S.p.a. certifications:

PaperStone<sup>®</sup> certifications: