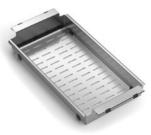

## MARINA Colander

210x375x60 mm Cod.**VQMF 2137** 

Artinox S.p.a. certifications:

PaperStone<sup>®</sup> certifications: