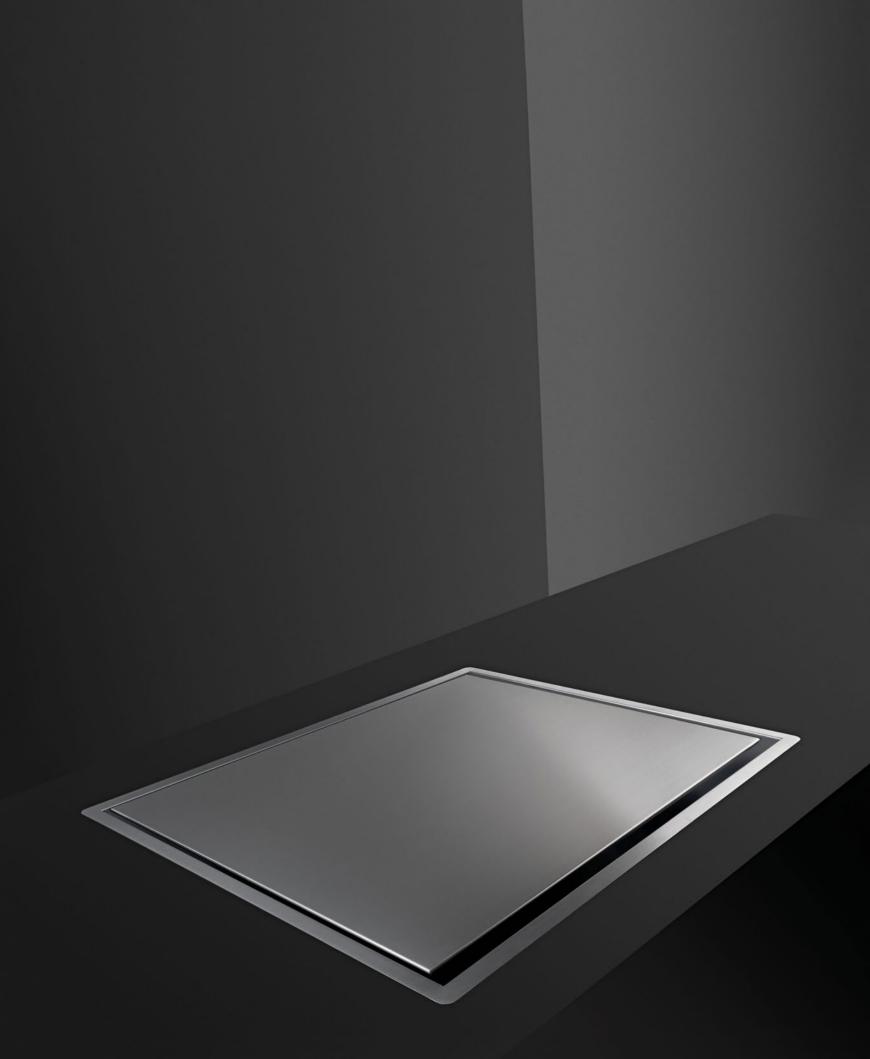

## STARTAC MARINA

| STARTAC MARINA 55 | READY |                                                                 | -                                           |                                |
|-------------------|-------|-----------------------------------------------------------------|---------------------------------------------|--------------------------------|
|                   |       | MARINA Colander<br>Circle Steel Tap<br>Top mount<br>Flush mount | 58<br>52<br>Cod. SAMC 55<br>Cod. SAMC 55F   |                                |
| STARTAC MARINA 55 | PRO   |                                                                 |                                             |                                |
|                   |       | Circle Steel Tap                                                | 52                                          |                                |
|                   |       | Top mount<br>Flush mount                                        | Cod. <b>SBMC 55</b><br>Cod. <b>SBMC 55F</b> |                                |
| STARTAC MARINA 55 | SOLO  |                                                                 |                                             |                                |
|                   |       | Material                                                        |                                             | AISI 316 L                     |
|                   |       | Finishing                                                       |                                             | Brushed                        |
|                   |       | Inner corners<br>Overall dimensions                             |                                             | R 10 mm welded<br>590 x 510 mm |
|                   |       | Basin dimensions                                                |                                             | 550 x 350 mm                   |
|                   |       | Bowl depth                                                      |                                             | 240 mm                         |
|                   |       | Standard Strainer                                               |                                             | 3 ½"                           |
|                   |       | Cabinet size                                                    |                                             | 900 mm                         |
|                   |       | Top mount                                                       | Cod. MC 55                                  |                                |
|                   |       | Flush mount                                                     | Cod. <b>MC 55F</b>                          |                                |