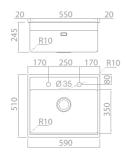

## STARTAC MARINA

| STARTAC MARINA 55 | READY |                                                                 | -                                           |                                |
|-------------------|-------|-----------------------------------------------------------------|---------------------------------------------|--------------------------------|
|                   |       | MARINA Colander<br>Circle Steel Tap<br>Top mount<br>Flush mount | 58<br>52<br>Cod. SAMC 55<br>Cod. SAMC 55F   |                                |
| STARTAC MARINA 55 | PRO   |                                                                 |                                             |                                |
|                   |       | Circle Steel Tap                                                | 52                                          |                                |
|                   |       | Top mount<br>Flush mount                                        | Cod. <b>SBMC 55</b><br>Cod. <b>SBMC 55F</b> |                                |
| STARTAC MARINA 55 | SOLO  |                                                                 |                                             |                                |
|                   |       | Material                                                        |                                             | AISI 316 L                     |
|                   |       | Finishing                                                       |                                             | Brushed                        |
|                   |       | Inner corners<br>Overall dimensions                             |                                             | R 10 mm welded<br>590 x 510 mm |
|                   |       | Basin dimensions                                                |                                             | 550 x 350 mm                   |
|                   |       | Bowl depth                                                      |                                             | 240 mm                         |
|                   |       | Standard Strainer                                               |                                             | 3 ½"                           |
|                   |       | Cabinet size                                                    |                                             | 900 mm                         |
|                   |       | Top mount                                                       | Cod. MC 55                                  |                                |
|                   |       | Flush mount                                                     | Cod. <b>MC 55F</b>                          |                                |